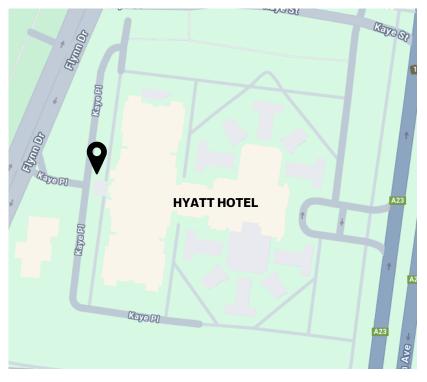

# National Gallery Gala 2024 | Bus Schedule

- The bus from the Hyatt Hotel will depart from the Kaye Place rear entrance
- The bus from Hotel Realm will depart from the Burbury Close rear entrance

#### Hyatt Hotel pick up location on Kaye Place at rear entrance

Hotel Realm pick up location on Burbury Close at rear entrance