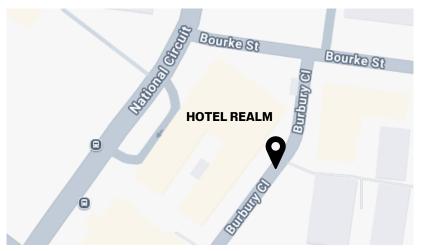

# National Gallery Gala 2024 | Bus Schedule

- The bus from the Hyatt Hotel will depart from the Kaye Place rear entrance
- The bus from Hotel Realm will depart from the Burbury Close rear entrance

#### Hyatt Hotel pick up location on Kaye Place at rear entrance

Hotel Realm pick up location on Burbury Close at rear entrance