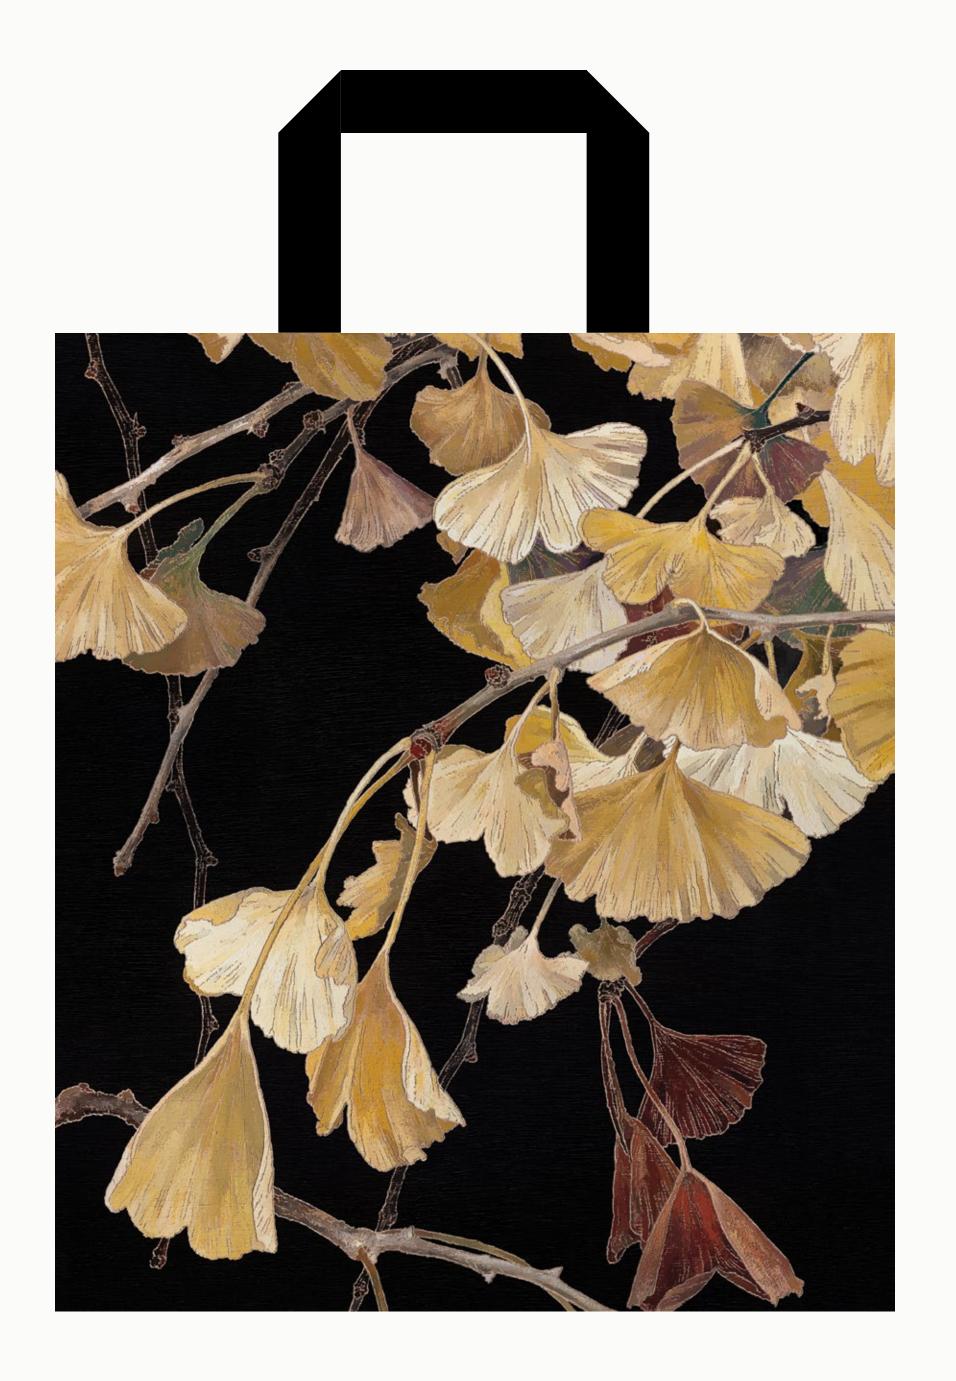

#### **CRESSIDA CAMPBELL**

RETAIL MERCHANDISE PRESENTATION

LINEN TOTE X 3
DESIGN 1

400X 430MM (AUS TEMPLATE)

NGA SWING TAG WITH CAPTION AND BARCODE ON STICKER

CODE 22778