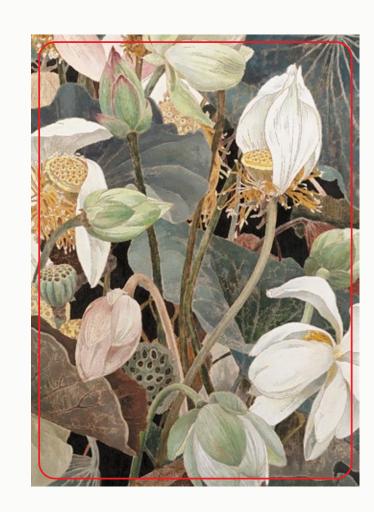

PLAYING CARDS X2 OPTION 2

CODE 22804

CRESSIDA CAMPBELL 54 Piece Playing Cards **CRESSIDA CAMPBELL 54 Piece Playing Cards** Cressida Campbell, The Ebro, Gore Bay, 1987, Private collection, image courtesy Warren Macris © Cressida Campbell