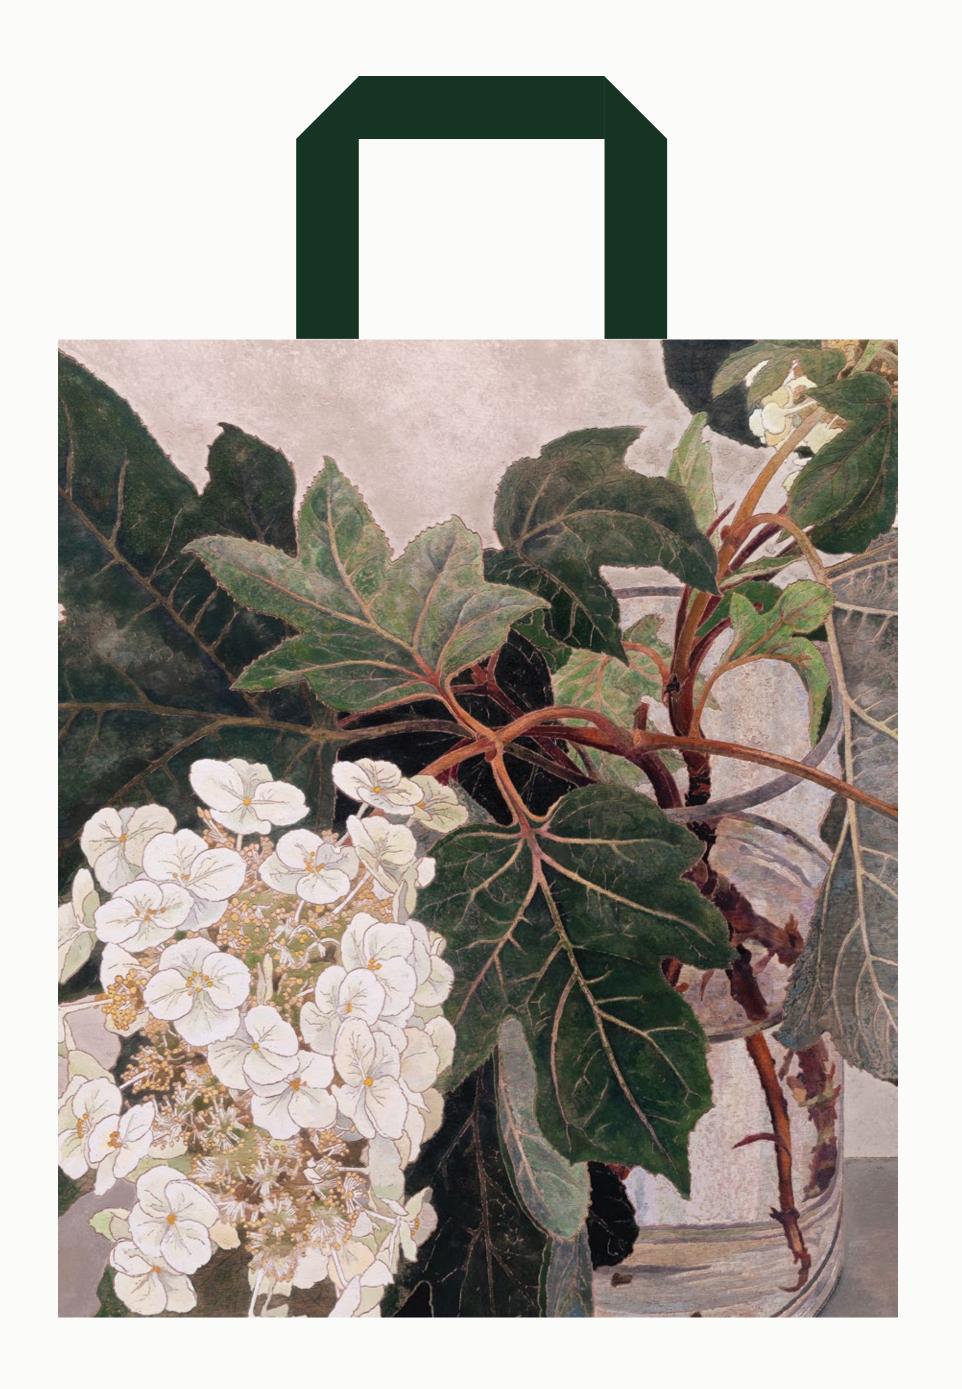

## CRESSIDA CAMPBELL

RETAIL MERCHANDISE PRESENTATION

LINEN TOTE X 3 DESIGN 2

400X 430MM (AUS TEMPLATE)

CODE 22808

PLAYING CARDS X2 OPTION 1

CODE 22805

Card Backs