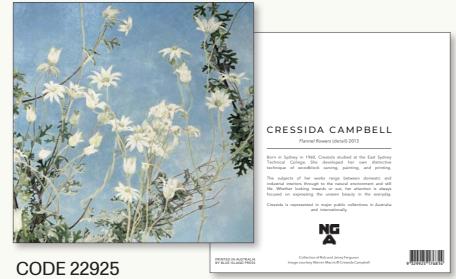

#### NGA EXHIBITION GIFT CARDS Cressida Campbell

Size: 127 x 173 mm

CODE 22935