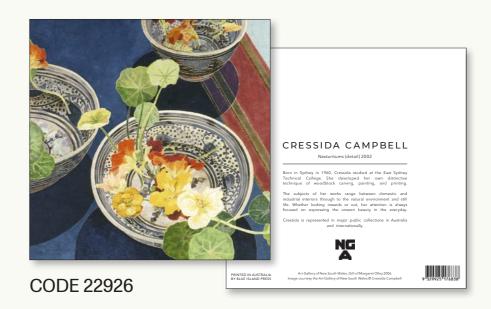

#### NGA EXHIBITION GIFT CARDS Cressida Campbell

Size: 127 x 173 mm

CODE 22935