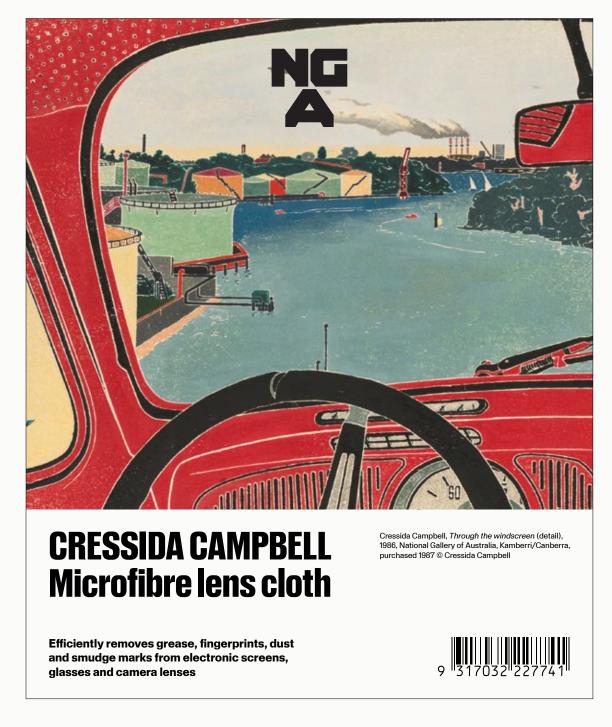

935





#### **NGA EXHIBITION CARD PACKS** Cressida Campbell

Size: 160 x 160 mm // 3 designs x 2













CARDS

#### **CRESSIDA CAMPBELL**

RETAIL MERCHANDISE PRESENTATION

LINEN TOTE X 3
DESIGN 1

400X 430MM (AUS TEMPLATE)

NGA SWING TAG WITH CAPTION AND BARCODE ON STICKER

CODE 22778





## CRESSIDA CAMPBELL

RETAIL MERCHANDISE PRESENTATION

LINEN TOTE X 3 DESIGN 2

400X 430MM (AUS TEMPLATE)

CODE 22808





PLAYING CARDS X2 OPTION 1

CODE 22805



Card Backs



PLAYING CARDS X2 OPTION 2

CODE 22804



CRESSIDA CAMPBELL 54 Piece Playing Cards **CRESSIDA CAMPBELL 54 Piece Playing Cards** Cressida Campbell, The Ebro, Gore Bay, 1987, Private collection, image courtesy Warren Macris © Cressida Campbell

Card Backs Front

## LENS CLOTH X 2 150 X 180MM

# CODE 22772





# CODE 22773





Backing Card

Lens Cloth

Lens Cloth