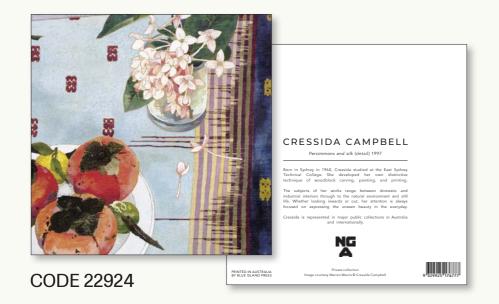

#### NGA EXHIBITION GIFT CARDS Cressida Campbell

Size: 127 x 173 mm

CODE 22935