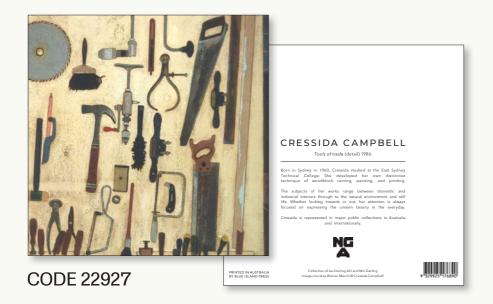

#### NGA EXHIBITION GIFT CARDS Cressida Campbell

Size: 127 x 173 mm

CODE 22935