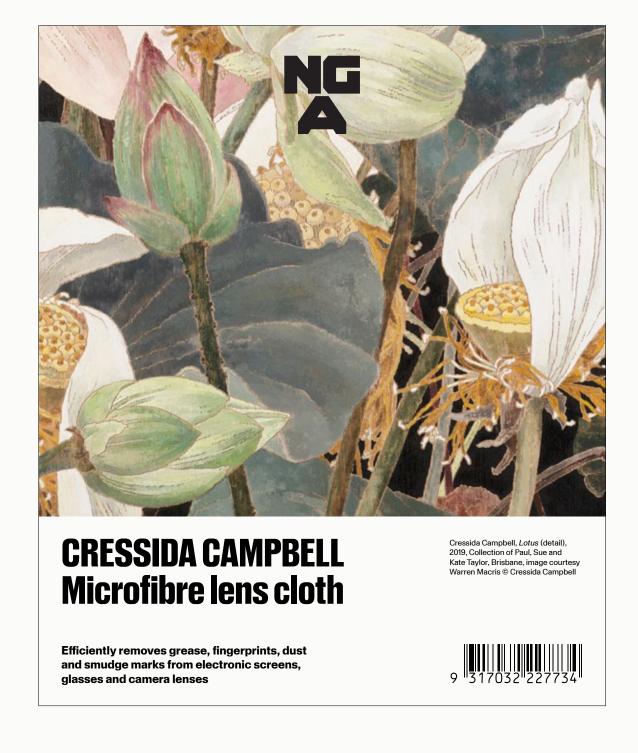

## LENS CLOTH X 2 150 X 180MM

# CODE 22772

# CODE 22773

Backing Card

Lens Cloth

Lens Cloth