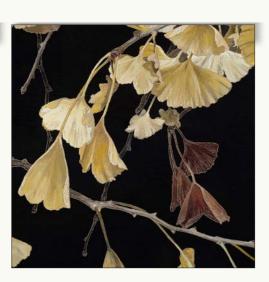

#### NGA EXHIBITION GIFT CARDS Cressida Campbell

Size: 127 x 173 mm

CODE 22935