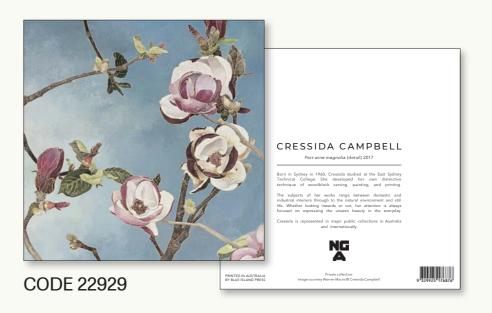

#### NGA EXHIBITION GIFT CARDS Cressida Campbell

Size: 127 x 173 mm

CODE 22935