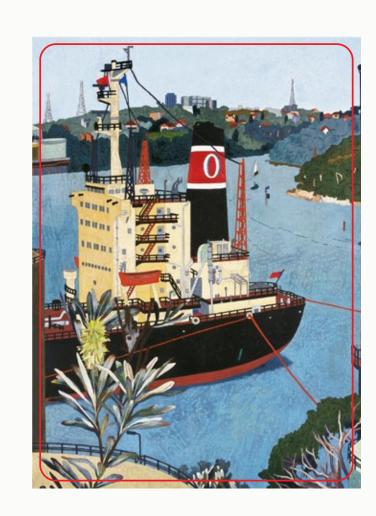

PLAYING CARDS X2 OPTION 2

CODE 22804

CRESSIDA CAMPBELL 54 Piece Playing Cards **CRESSIDA CAMPBELL 54 Piece Playing Cards** Cressida Campbell, The Ebro, Gore Bay, 1987, Private collection, image courtesy Warren Macris © Cressida Campbell