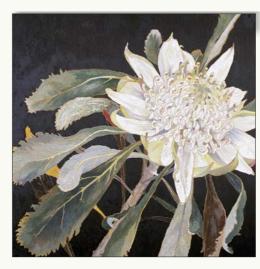

#### NGA EXHIBITION GIFT CARDS Cressida Campbell

Size: 127 x 173 mm

CODE 22935