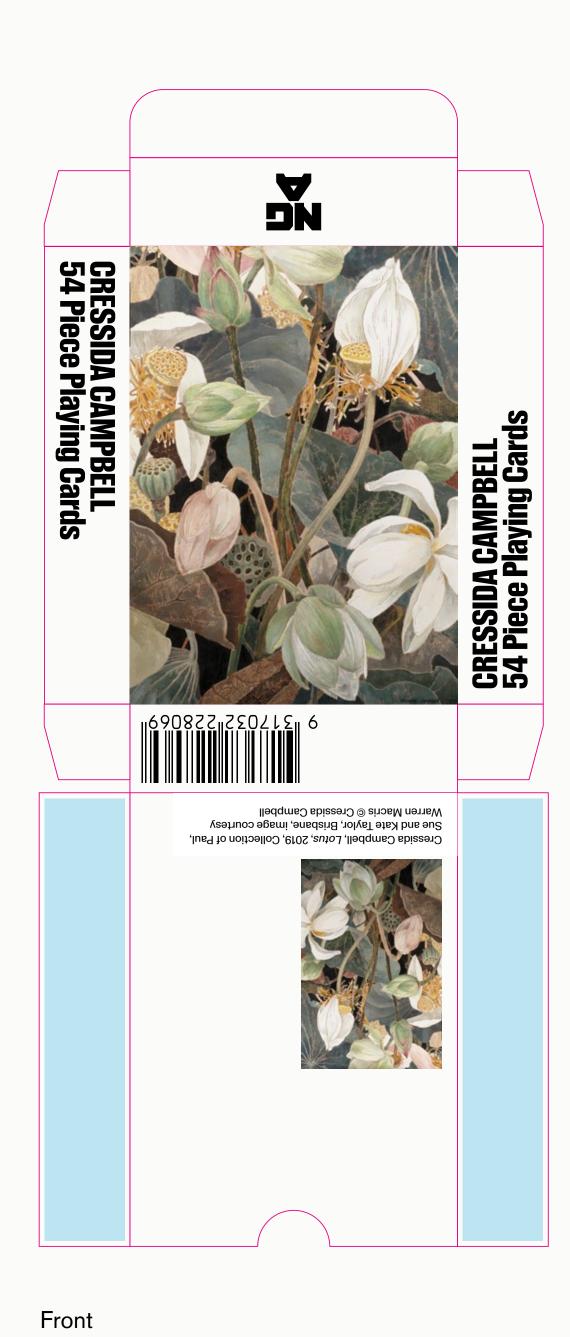

## CRESSIDA CAMPBELL

RETAIL MERCHANDISE PRESENTATION

LINEN TOTE X 3 DESIGN 2

400X 430MM (AUS TEMPLATE)

CODE 22808

PLAYING CARDS X2 OPTION 1

CODE 22805

Card Backs

PLAYING CARDS X2 OPTION 2

CODE 22804

CRESSIDA CAMPBELL 54 Piece Playing Cards **CRESSIDA CAMPBELL 54 Piece Playing Cards** Cressida Campbell, The Ebro, Gore Bay, 1987, Private collection, image courtesy Warren Macris © Cressida Campbell

Card Backs Front