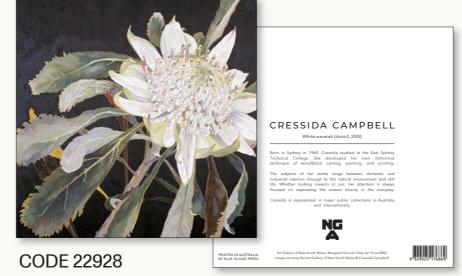

#### NGA EXHIBITION GIFT CARDS Cressida Campbell

Size: 127 x 173 mm

CODE 22935